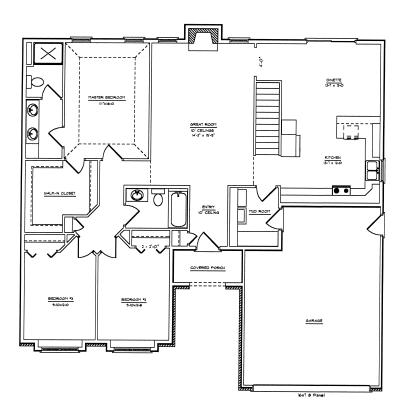

## **EAGLE RIVER Model**

his open ranch layout with 9 foot ceilings has approximately 1650 sq. ft. of finished space. It features a great room with fireplace and a deck or patio off dinette for your entertaining needs. A first floor laundry with mud room and great kitchen layout with oak cabinets, microwave and dishwasher gives practicality to this lovely layout. Outside features an oversized garage for your storage or workshop needs, brick and vinyl siding, and lovely lawn.

Three bedrooms and 2 baths, one of which is the master suite with walk in closet gives the owner plenty of space and comfort. With the high efficiency furnace, Lo-E windows and central air conditioning this will be a comfortable and affordable home for years to come.

## **EAGLE RIVER Model**

- Open ranch floor plan
- · Approximately 1650 sq. ft.
- 3 bedrooms, 2 baths
- Deck or patio off dinette
- Great room with fireplace
- · Master suite with walk-in closet
- Brick and vinyl exterior
- First floor laundry/mud room
- Great kitchen layout with oak cabinets
- · Oversized garage
- 9 foot ceilings
- 200 Amp service