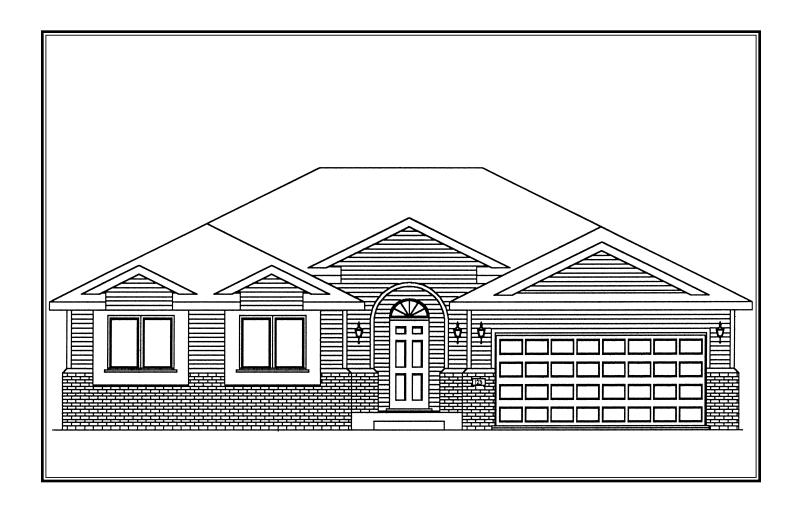

## **EAGLE RIVER Model**

his open ranch layout with 9 foot ceilings has approximately 1650 sq. ft. of finished space. It features a great room with fireplace and a deck or patio off dinette for your entertaining needs. A first floor laundry with mud room and great kitchen layout with oak cabinets, microwave and dishwasher gives practicality to this lovely layout. Outside features an oversized garage for your storage or workshop needs, brick and vinyl siding, and lovely lawn.

Three bedrooms and 2 baths, one of which is the master suite with walk in closet gives the owner plenty of space and comfort. With the high efficiency furnace, Lo-E windows and central air conditioning this will be a comfortable and affordable home for years to come.

## **EAGLE RIVER Model**

- Open ranch floor plan
- · Approximately 1650 sq. ft.
- 3 bedrooms, 2 baths
- Deck or patio off dinette
- Great room with fireplace
- · Master suite with walk-in closet
- Brick and vinyl exterior
- First floor laundry/mud room
- Great kitchen layout with oak cabinets
- · Oversized garage
- 9 foot ceilings
- 200 Amp service